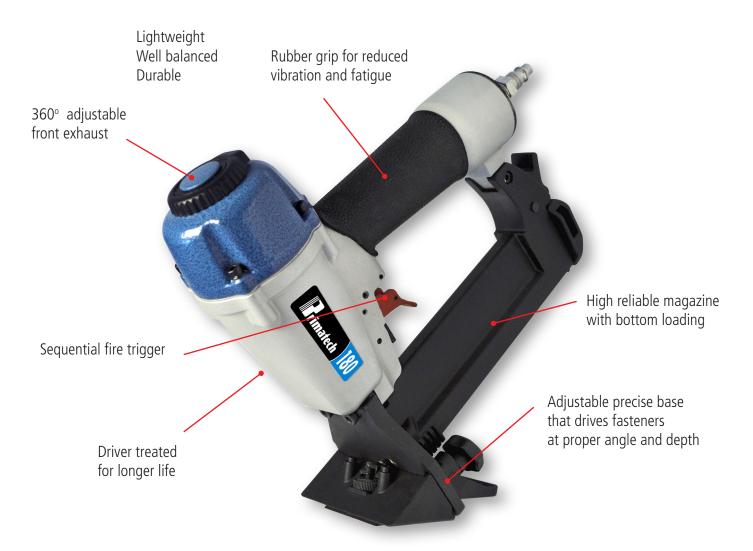

## 18ga Engineered Tongue and Groove Flooring Stapler



## Staple dimensions

18ga Saples, 1/4" (6mm) Crown Staple length: 1/2" - 1 9/16" (13 - 40mm)

| Series / Code        | Length                | Width                    | Height       | Weight                          |
|----------------------|-----------------------|--------------------------|--------------|---------------------------------|
| 180 / Q180           | 9 1/4"                | 3"                       | 9½"          | 3.087Lbs                        |
|                      | (236mm)               | (77mm)                   | (242mm)      | 1.4 Kg                          |
|                      |                       |                          |              |                                 |
| Magazine             | Operating             | Air Consumption          | No